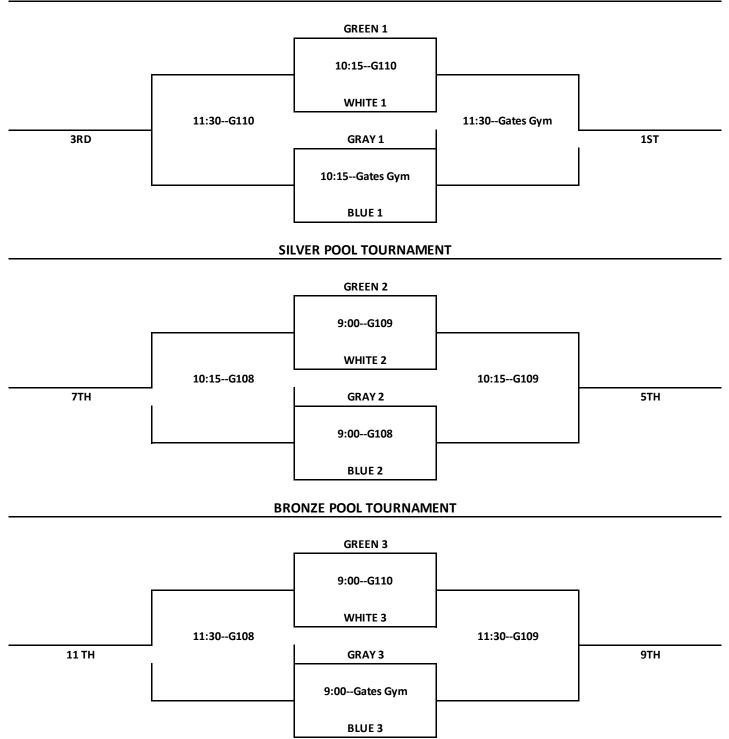

|                       |                                           |      |
| 6:15 PM               |                                           |      |
|                       | 6:15 PM                                   |      |
| DEERFIELD             | 6:15 PM<br>VERNON HILLS                   |      |
| DEERFIELD             |                                           |      |
|                       | VERNON HILLS                              |      |
| vs                    | VERNON HILLS                              |      |
| vs<br>MAINE SOUTH     | VERNON HILLS<br>vs<br>EVANSTON<br>7:30 PM |      |
| vs MAINE SOUTH        | VERNON HILLS                              | <br> |
| vs<br>MAINE SOUTH     | VERNON HILLS<br>vs<br>EVANSTON<br>7:30 PM | <br> |

## **GOLD POOL TOURNAMENT**